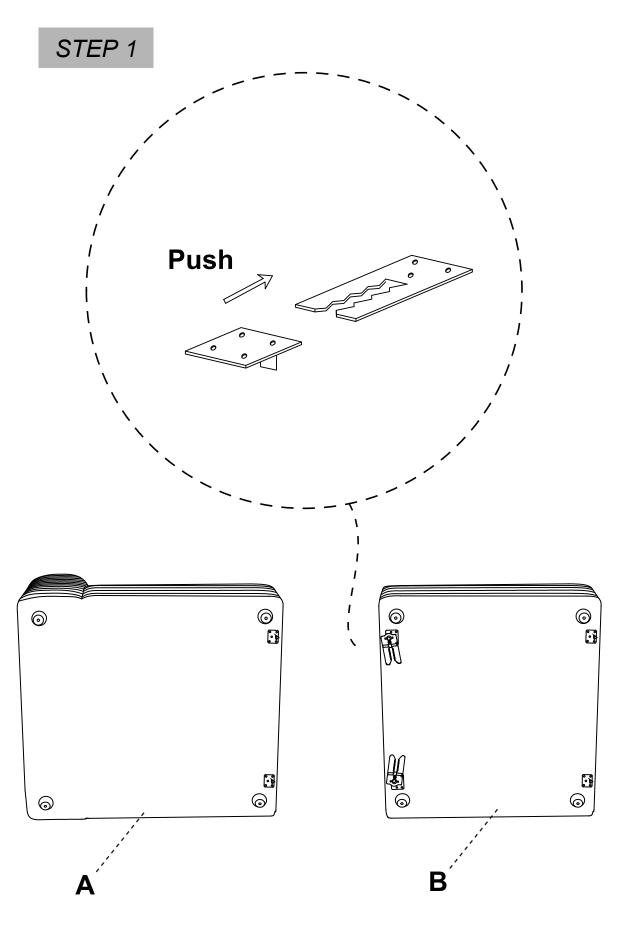

TARRA FLUFFY SECTIONAL



# TARRA

# **Assembly Instructions**



## PARTS LIST —

| LABEL | PICTURE | DESCRIPTION   | QTY |
|-------|---------|---------------|-----|
| Α     |         | Corner Chair  | 1   |
| В     |         | Armless Chair | 1   |
| С     |         | Chaise        | 1   |

#### **BEFORE BEGINNING ASSEMBLY:**



Read instructions cover to cover



Have two adults on hand for assembly



Do NOT assemble on flooring or carpet. Assemble on a clean nonmarring surface (ex: packing foam)



Save all packaging until assembly is completed

Need a part? Call TOV at 516-888-3355 or email service@tovfurniture.com

# ASSEMBLY STEPS ———



## CARE & MAINTENANCE —



Do not put hot items directly on furniture surface.



Do not clean furniture with harsh cleansers or polish.



Dust and wipe up spills using a clean, non-colored, lint-free cloth.



Stains may be removed with mild soap solution and a damp cloth



Do not place furniture under direct sunlight.



Do not place furniture near heating or cooling vents.



Do not write on furniture without a padded barrier to protect the surface.



Do not place furniture outside, for indoor use only.