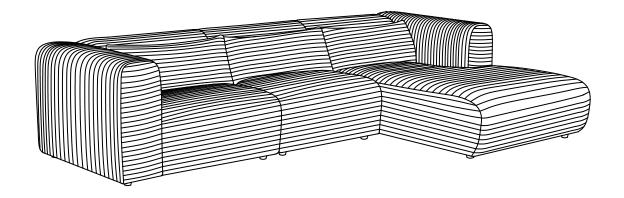

TARRA FLUFFY SECTIONAL

## PARTS LIST —

| LABEL | PICTURE | DESCRIPTION   | QTY |
|-------|---------|---------------|-----|
| Α     |         | Corner Chair  | 1   |
| В     |         | Armless Chair | 1   |
| С     |         | Chaise        | 1   |